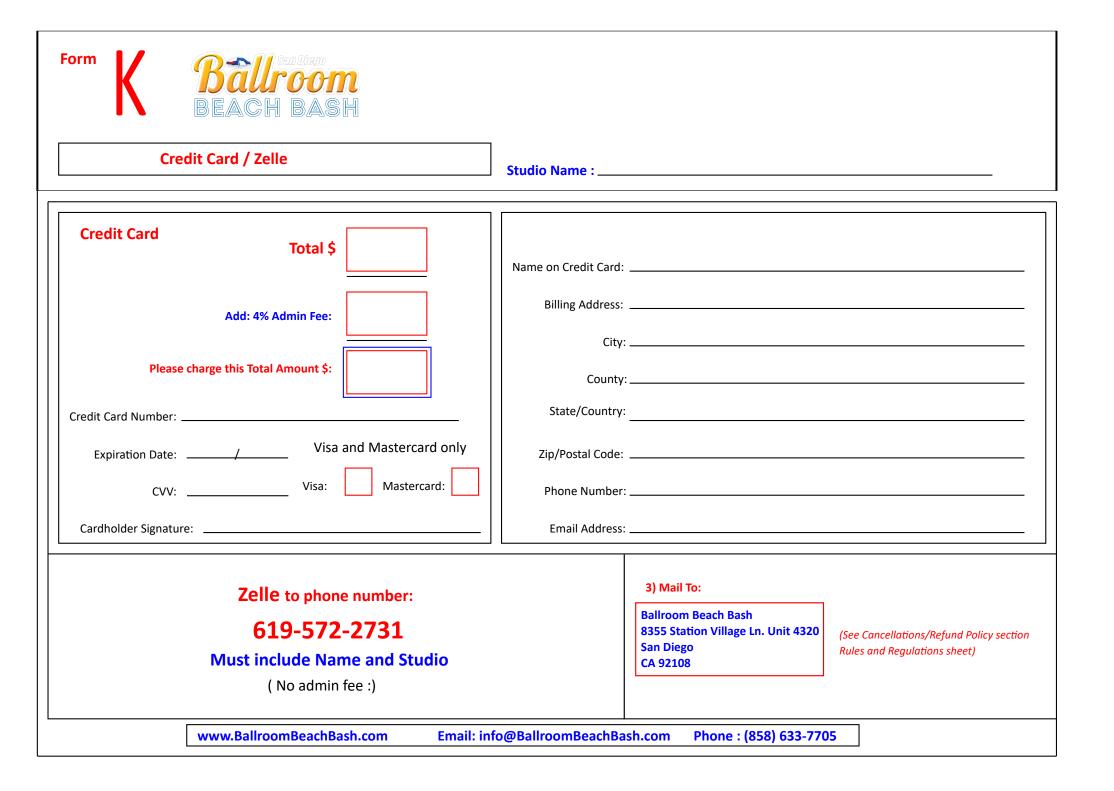

| Form T man 11 Saulisgo                       |              |                 |                             |                                      |                       |           | Ea                                                                         | rly Bird E                                   | Bonus Dea     | adline, e                         | ntries,                  | March 1s         | t, 2024                      |                                                                                                                                                                                                                                                                                                                                                                                                                                                                                                |
|----------------------------------------------|--------------|-----------------|-----------------------------|--------------------------------------|-----------------------|-----------|----------------------------------------------------------------------------|----------------------------------------------|---------------|-----------------------------------|--------------------------|------------------|------------------------------|------------------------------------------------------------------------------------------------------------------------------------------------------------------------------------------------------------------------------------------------------------------------------------------------------------------------------------------------------------------------------------------------------------------------------------------------------------------------------------------------|
| <b>BEACH BAS</b>                             | M<br>SH      |                 |                             |                                      |                       |           |                                                                            |                                              |               |                                   |                          |                  |                              |                                                                                                                                                                                                                                                                                                                                                                                                                                                                                                |
|                                              |              |                 |                             |                                      |                       |           |                                                                            |                                              |               |                                   |                          |                  |                              |                                                                                                                                                                                                                                                                                                                                                                                                                                                                                                |
| Accounting Summary Forn                      | n            |                 |                             |                                      |                       |           |                                                                            |                                              |               |                                   |                          |                  |                              |                                                                                                                                                                                                                                                                                                                                                                                                                                                                                                |
|                                              |              |                 | (                           | Contact F                            | hone: _               |           |                                                                            |                                              |               |                                   | _ Email                  | :                |                              |                                                                                                                                                                                                                                                                                                                                                                                                                                                                                                |
|                                              | Bm /BS       | ch - Ad         |                             | e Dance - C<br>Im Multi D<br>I Solos |                       |           | hip E - Litt                                                               | -Am under 1<br>le Squirt, Pre<br>ateur Multi | e-Teen, Youth |                                   | ofessional<br>eal Packag |                  |                              | How To Enter<br>1) Complete Entry and Release Form                                                                                                                                                                                                                                                                                                                                                                                                                                             |
|                                              |              |                 |                             | F                                    | Pro-Am                |           |                                                                            |                                              | Amate         | eur                               |                          | Pro              |                              |                                                                                                                                                                                                                                                                                                                                                                                                                                                                                                |
| Competitor Name and if Am or Pro             | Age<br>level | Am<br>or<br>Pro | Pro-Am<br>Single<br>A<br>\$ | Fo<br>Pro-Am<br>Multi<br>Bm<br>\$    | Pro-Am<br>Sch<br>Bsch | Solos     | If Sent with Check<br>March 1st<br>Deduct<br>Early<br>Bird Bonus<br>Rebate | Under 18<br>Single<br>\$                     | Forr          | Mateur<br>Multi<br><b>F</b><br>\$ | Pros<br>G<br>\$          | Meal<br>Packages | Total<br>per<br>person<br>\$ | <ul> <li>Fill out any applicable A through M</li> <li>Entry Forms.</li> <li>Transfer the A through M Entry Form</li> <li>Totals to this Accounting Summary</li> <li>Form.</li> </ul>                                                                                                                                                                                                                                                                                                           |
| Example: Susan Sanders                       | A2           | Am              | 800                         | 225                                  | 125                   | 175       | (24)                                                                       |                                              |               |                                   |                          |                  | 1276                         | Have the Release Form signed by all participants.                                                                                                                                                                                                                                                                                                                                                                                                                                              |
| Susan Sanders (using 2nd age category entry) | A1           | Am              | 200                         | 100                                  |                       |           | (6)                                                                        |                                              |               |                                   |                          |                  | 294                          | 2) How to Pay                                                                                                                                                                                                                                                                                                                                                                                                                                                                                  |
|                                              |              |                 |                             |                                      |                       |           |                                                                            |                                              |               |                                   |                          |                  |                              | <ul> <li>Prior to March 21st 2023:<br/>Enclose a Check/ Money Order or fill<br/>out the credit card authorization form:<br/>made out to: Ballroom Beach Bash<br/>For paying with credit card see<br/>credit card submittal form K<br/>After March 21st 2024:<br/>You can pay by Cash, Cashiers Check<br/>or Credit Card only (no Studio or<br/>personal checks accepted).</li> <li>3) Mail All Forms and Payment To:<br/>Ballroom Beach Bash<br/>8355 Station Village Ln. Unit 4320</li> </ul> |
| www.BallroomBeachBash.com                    |              | Ema             |                             | )<br>@Ballr                          | roomBe                | <br>eachB | Acc<br>ash.com                                                             |                                              | g Sumn        | -                                 |                          | otal \$          |                              | San Diego<br>CA 92108<br>ancellations/Refund Policy section<br>and Regulations sheet)                                                                                                                                                                                                                                                                                                                                                                                                          |